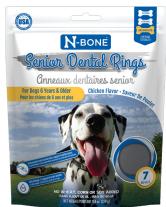

## FACT SHEET / NEW PRODUCT A SPECIAL ADVERTORIAL FEATURE

P: (833) 626-0378
E: sales@npiccorporate.com
W: npicpet.com

IN THEIR OWN WORDS: N-Bone® Senior Dental Rings are the only dental treats designed specifically for senior dogs. They are designed in a unique ring shape and fortified with functional ingredients like DHA, glucosamine and chondroitin to support healthy brain and joints during a dog's golden years. Each ring is handcrafted with care in the USA and contains no wheat, corn or soy. The pliable texture is easy to chew, easy on aging teeth and available in N-Bone's best-selling chicken flavor. Give your furry friends a delicious treat that is good for them!

## WHAT MAKES THIS PRODUCT SPECIAL? N-Bone

Senior Dental Rings are designed with the health and wellness of senior dogs in mind. The product has been created to fulfill dog's behavioral needs to chew while giving them the best formula to support healthy skin and coat, joints and brain. It's not just empty calories. It's a delicious, yet beneficial treat!

- 1. Created specifically for senior dogs, N-Bone Senior Dental Rings contain glucosamine and chondroitin to support a healthy brain and joints.
- 2. N-Bone Senior Dental Rings are chicken flavored and available in 7-count, 9.8oz. bags. MSRP: \$15.99
- 3. With their ring shape and pliable texture, N-Bone Senior Dental Rings are easy to chew and help to fulfill even the most senior dogs' chewing needs.