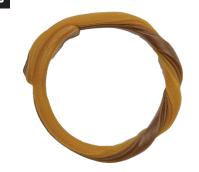

## FACT SHEET / NEW PRODUCT A SPECIAL ADVERTORIAL FEATURE

P: (833) 626-0378
E: sales@npiccorporate.com
W: npicpet.com

IN THEIR OWN WORDS: N-Bone® Senior Dental Rings are the only dental treats designed specifically for senior dogs. They are designed in a unique ring shape and fortified with functional ingredients like DHA, glucosamine and chondroitin to support healthy brain and joints during a dog's golden years. Each ring is handcrafted with care in the USA and contains no wheat, corn or soy. The pliable texture is easy to chew, easy on aging teeth and available in N-Bone's best-selling chicken flavor. Give your furry friends a delicious treat that is good for them!

- 1. Created specifically for senior dogs, N-Bone Senior Dental Rings contain glucosamine and chondroitin to support a healthy brain and joints.
- 2. N-Bone Senior Dental Rings are chicken flavored and available in 7-count, 9.8oz. bags. MSRP: \$15.99
- 3. With their ring shape and pliable texture, N-Bone Senior Dental Rings are easy to chew and help to fulfill even the most senior dogs' chewing needs.