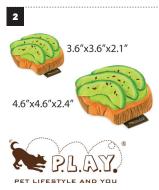

**WHAT THEY'RE KNOWN FOR:** P.L.A.Y. creates beds, toys and lifestyle gear for modern pet parents. We love great design. We care about the planet. And we are obsessed with animals!

- ${\bf 1.}$  Party Time Collection: Mini toys are 30% smaller than P.L.A.Y.'s original medium-sized toys.
- 2. Barking Brunch Avo-doggo Toast Toy is delightful in either size. MSRP: \$7.90 (Mini) \$10.50 (Medium)
- 3. When it's time to "paw-ty," Party Time Bone-appetite Cake Toys are the perfect accompaniment. **MSRPs:** \$8.90 (Mini) and \$13.90 (Medium)