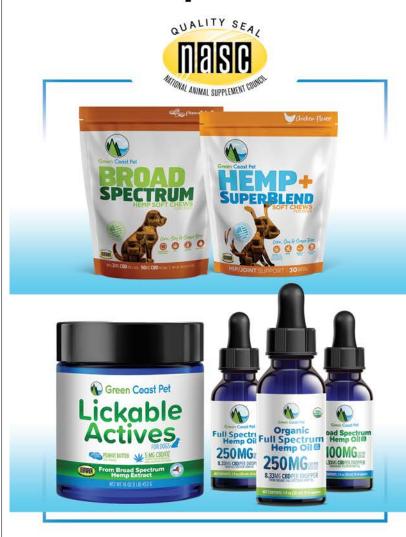

## One of the few CBD lines that displays the NASC quality seal on all of its CBD products.

**WHAT THEY'RE KNOWN FOR:** Green Coast Pet is known for providing fun, healthy, safe and different products for pets in all stages of their life from treats, to supplements, to CBD.

**1.** Broad Spectrum Hemp Oil for dogs. Made from hemp organically grown in the USA. **MSRP:** \$19.99 - \$119.99 (10z)

3

- 2. Broad Spectrum Hemp Soft Chews are cold-extruded for easy chewing. Each chew includes 3mg of CBD. MSRP: \$17.99 (3.17oz, 30 Count)
- Our Lickable Actives Hemp contains only peanuts and broad spectrum hemp extract. MSRP: \$19.99 (16oz)