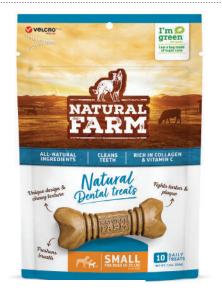

## FACT SHEET / A SPECIAL ADVERTORIAL FEATURE NATURAL FARM Atlanta, GA

P: (623) 694-5335 / E: sales@naturalfarmpet.com / W: naturalfarmpet.com SuperZoo Booth 1470

Available in three sizes including Mini 5-15 LBS **MSRP: \$10.99**, Small 15-25 **MSRP: \$13.99**, and Regular 25-50 LBS **MSRP: \$15.99**.

## IN THEIR OWN WORDS:

Get ready to meet the ultimate dental care solution for your furry friends! Our awesome, all-natural dental treats take dental care to the next level while keeping those taste buds satisfied. Say goodbye to crumbly messes because our treats have a flexible texture that provides long-lasting cleaning power, even for the most enthusiastic chewers. Your pups will adore the mouthwatering taste, and you'll be thrilled to learn that everv treat is packed with ingredients including vitamin C, egg-derived immunoglobulin and collagen. These components work wonders in boosting immunity, enhancing skin and coat health and providing support for their joints. Trust us when we say there's nothing out there that even comes close to comparing with our dental treats. They're truly in a league of their own!

## WHAT MAKES THIS PRODUCT SPECIAL?

Natural Farm treats stand out in the market because they are crafted with a limited number of all-natural ingredients that serve functional purposes. Unlike other dental treats, Natural Farm focuses on quality over quantity, ensuring that every ingredient has a specific function and contributes to a dog's well-being. With a thoughtfully selected blend of ingredients, including vitamin C, egg-derived immunoglobulin and collagen, Natural Farm treats provide targeted benefits for immune support, skin and coat health and joint care. Natural Farm prioritizes simplicity, effectiveness and the use of natural ingredients, making their treats a standout choice for conscientious pet owners who want the best for their furry companions.