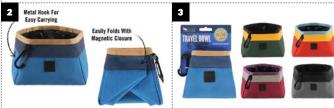

## FACT SHEET / A SPECIAL ADVERTORIAL FEATURE

P: (855) 300-7529 / E: sales@petplay.com / W: playb2bwholesale.com SuperZoo Booth 7049

- 1. The perfect pair! Landscape Series Travel Bowls (MSRP: \$17.90) + Deluxe Training Pouches (MSRP: \$19.90).
- 2. Foldable for quick compact packing and carrying with included carabiner clip. 3. Easy refueling with waterproof, mildew-resistant interior + ample room for food or water (Holds 2.3L of liquid).

### IN THEIR OWN WORDS:

Adventure awaits with our Scout & About Landscape Series Travel Bowl: a portable, collapsible bowl crafted for convenience and durability. Made with highperforming fabric commonly used in camping products, its spacious interior and waterproof liner make it versatile for food and water. Pet parents will love its unique pop-up and foldable design with magnetic closure and included carabiner clip that allows for it to easily attach to a bag, leash, or belt loop.