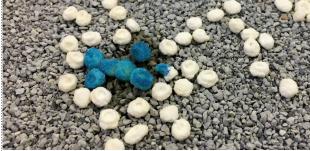

### **INTERSAND AMERICA CORP.**

Windsor, CO

**E:** info@intersand.com / **W:** us.intersand.com

Granules turn blue even with just one drop of blood in urine.

#### IN THE BRAND'S OWN WORDS

Two-thirds of cats face the risk of urinary diseases and/or diabetes. OdorLock® max-Care™ is the perfect solution to offer peace of mind to cat parents who closely monitor their cat's health. This ultrapremium clay litter includes white granules that can turn blue when they detect blood or glucose in cat's urine, giving you early warning of feline health issues.

# WHAT MAKES THIS PRODUCT SPECIAL?

OdorLock® maxCare™ is the only ultra-premium clay clumping litter to detect traces of glucose and blood in a cat's urine, early indicators of health issues, unlike the competitors only showing pH levels. Also, compared to its competitors, it only needs one drop of blood in cat's urine for the granules to detect it. No other health issues monitoring cat litter performs like this one!